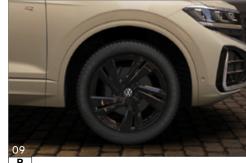

## Alloy wheels

- 01 Cascade 18"
- 02 **Osarno 19"**
- 03 Tirano 19"
- 04 Coventry 19"
- 05 Amersfoot 20"
- 06 Nevada 20"
- 07 York 20"
- 08 Braga, dark graphite 20"
- 09 Nevada, black 20"
- 10 Leads 21"
- 11 **Leads**, black **21**"

- standard — - optional

**T** Trend **E** Elegance R R-Line