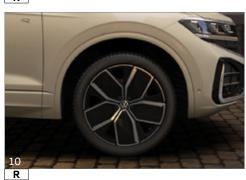

## Alloy wheels

- 01 Cascade 18"
- 02 **Osarno 19"**
- 03 Tirano 19"
- 04 Coventry 19"
- 05 Amersfoot 20"
- 06 Nevada 20"
- 07 York 20"
- 08 Braga, dark graphite 20"
- 09 Nevada, black 20"
- 10 Leads 21"
- 11 **Leads**, black **21**"

- standard — - optional

**T** Trend **E** Elegance R R-Line