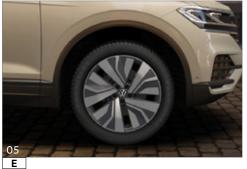

## Alloy wheels

- 01 Cascade 18"
- 02 **Osarno 19"**
- 03 Tirano 19"
- 04 Coventry 19"
- 05 Amersfoot 20"
- 06 Nevada 20"
- 07 York 20"
- 08 Braga, dark graphite 20"
- 09 Nevada, black 20"
- 10 Leads 21"
- 11 **Leads**, black **21**"

- standard — - optional

**T** Trend **E** Elegance R R-Line