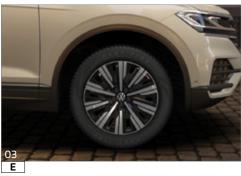

## Alloy wheels

- 01 Cascade 18"
- 02 **Osarno 19"**
- 03 Tirano 19"
- 04 Coventry 19"
- 05 Amersfoot 20"
- 06 Nevada 20"
- 07 York 20"
- 08 Braga, dark graphite 20"
- 09 Nevada, black 20"
- 10 Leads 21"
- 11 **Leads**, black **21**"

- standard — - optional

**T** Trend **E** Elegance R R-Line