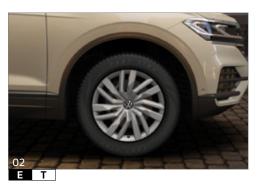

## Alloy wheels

- 01 Cascade 18"
- 02 **Osarno 19"**
- 03 Tirano 19"
- 04 Coventry 19"
- 05 Amersfoot 20"
- 06 Nevada 20"
- 07 York 20"
- 08 Braga, dark graphite 20"
- 09 Nevada, black 20"
- 10 Leads 21"
- 11 **Leads**, black **21**"

- standard — - optional

**T** Trend **E** Elegance R R-Line