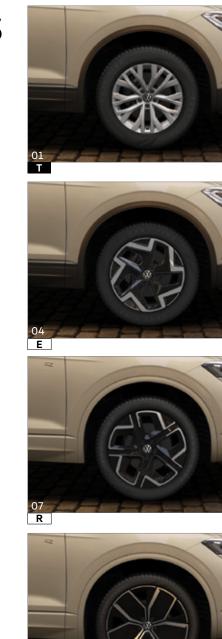

## Alloy wheels

- 01 Cascade 18"
- 02 **Osarno 19"**
- 03 Tirano 19"
- 04 Coventry 19"
- 05 Amersfoot 20"
- 06 Nevada 20"
- 07 York 20"
- 08 Braga, dark graphite 20"
- 09 Nevada, black 20"
- 10 Leads 21"
- 11 **Leads**, black **21**"

- standard — - optional

**T** Trend **E** Elegance R R-Line