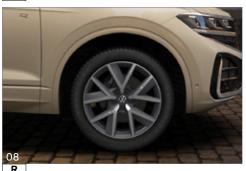

## Alloy wheels

- 01 Cascade 18"
- 02 **Osarno 19"**
- 03 Tirano 19"
- 04 Coventry 19"
- 05 Amersfoot 20"
- 06 Nevada 20"
- 07 York 20"
- 08 Braga, dark graphite 20"
- 09 Nevada, black 20"
- 10 Leads 21"
- 11 **Leads**, black **21**"

- standard — - optional

**T** Trend **E** Elegance R R-Line