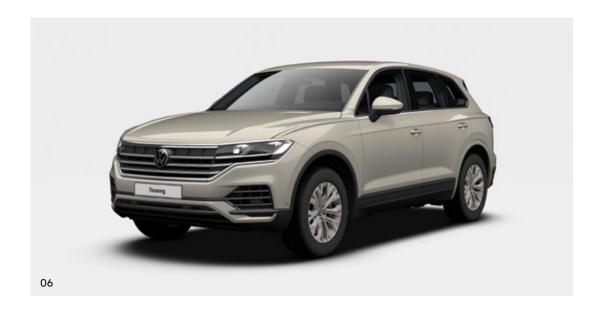

### **Paint**

- 01 **Pure White** Uni
- 02 Meloe Blue Crystal
- 03 Chili Red Metallic (not available on Trend)
- 04 Grenadilla Black Metallic
- 05 **Oyster Silver** Metallic
- 06 **Sechura Beige** Metallic
- 07 Silizium Grey Metallic
- 08 Tamarind Brown Metallic
- 09 Lapiz Blue Metallic (R-Line exclusive)
- 10 Silizium Grey Matte (R-Line exclusive)

Please note: Colour range is reproduced for illustration purposes only. Actual on-car colours may vary from those shown, screen technology does not allow exact reproduction of the paint colours.

Models shown are for illustration purposes only.