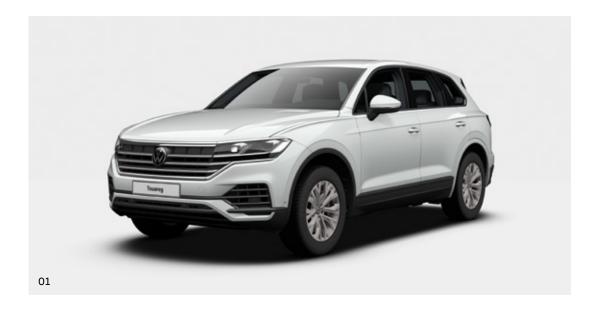

### **Paint**

- 01 **Pure White** Uni
- 02 Meloe Blue Crystal
- 03 Chili Red Metallic (not available on Trend)
- 04 Grenadilla Black Metallic
- 05 **Oyster Silver** Metallic
- 06 **Sechura Beige** Metallic
- 07 Silizium Grey Metallic
- 08 Tamarind Brown Metallic
- 09 Lapiz Blue Metallic (R-Line exclusive)
- 10 Silizium Grey Matte (R-Line exclusive)

Please note: Colour range is reproduced for illustration purposes only. Actual on-car colours may vary from those shown, screen technology does not allow exact reproduction of the paint colours.

Models shown are for illustration purposes only.