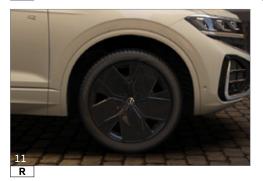

## Alloy wheels

- 01 Cascade 18"
- 02 **Osarno 19"**
- 03 Tirano 19"
- 04 Coventry 19"
- 05 Amersfoot 20"
- 06 Nevada 20"
- 07 York 20"
- 08 Braga, dark graphite 20"
- 09 Nevada, black 20"
- 10 Leads 21"
- 11 **Leads**, black **21**"

- standard — - optional

**T** Trend **E** Elegance R R-Line