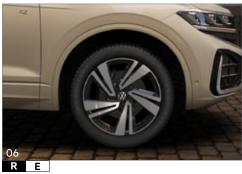

## Alloy wheels

- 01 Cascade 18"
- 02 **Osarno 19"**
- 03 Tirano 19"
- 04 Coventry 19"
- 05 Amersfoot 20"
- 06 Nevada 20"
- 07 York 20"
- 08 Braga, dark graphite 20"
- 09 Nevada, black 20"
- 10 Leads 21"
- 11 **Leads**, black **21**"

- standard — - optional

**T** Trend **E** Elegance R R-Line