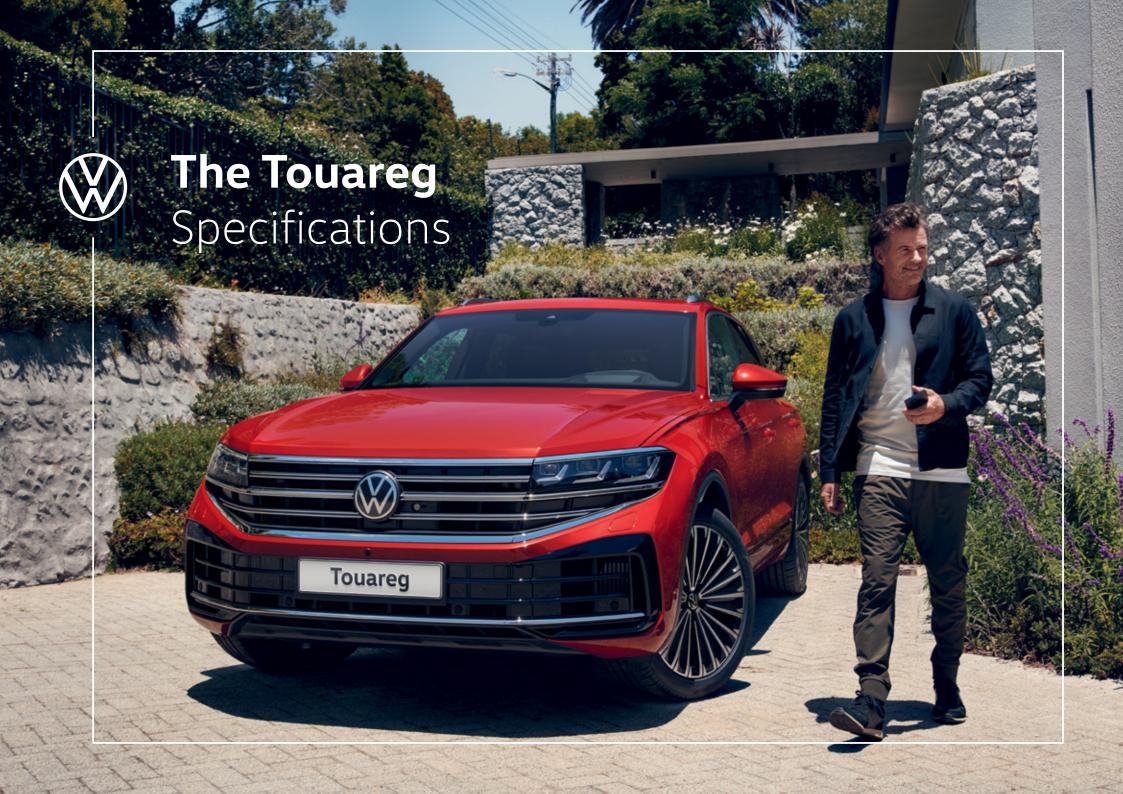

## Alloy wheels

- 01 Cascade 18"
- 02 **Osarno 19"**
- 03 Tirano 19"
- 04 Coventry 19"
- 05 Amersfoot 20"
- 06 Nevada 20"
- 07 York 20"
- 08 Braga, dark graphite 20"
- 09 Nevada, black 20"
- 10 Leads 21"
- 11 **Leads**, black **21**"

- standard — - optional

**T** Trend **E** Elegance R R-Line