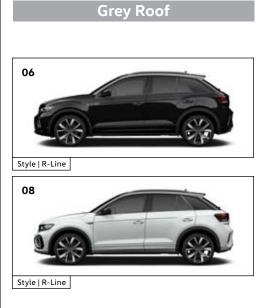

## **Roof Options**

R-Line

- standard — - optional

Style | R-Line

Please note: Roof options are not available with Life trimline models.