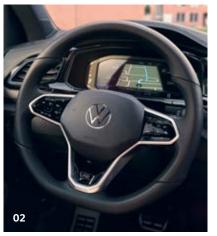

**02** With the standard leather wrapped multifunction steering wheel, you do not only control the new T-Roc, but also the radio, media player, voice control, telephone and the view of the Digital Cockpit instrument cluster. And if you opt for the T-Roc R-Line specification, the Sport multifunction steering wheel including touch control function awaits you.