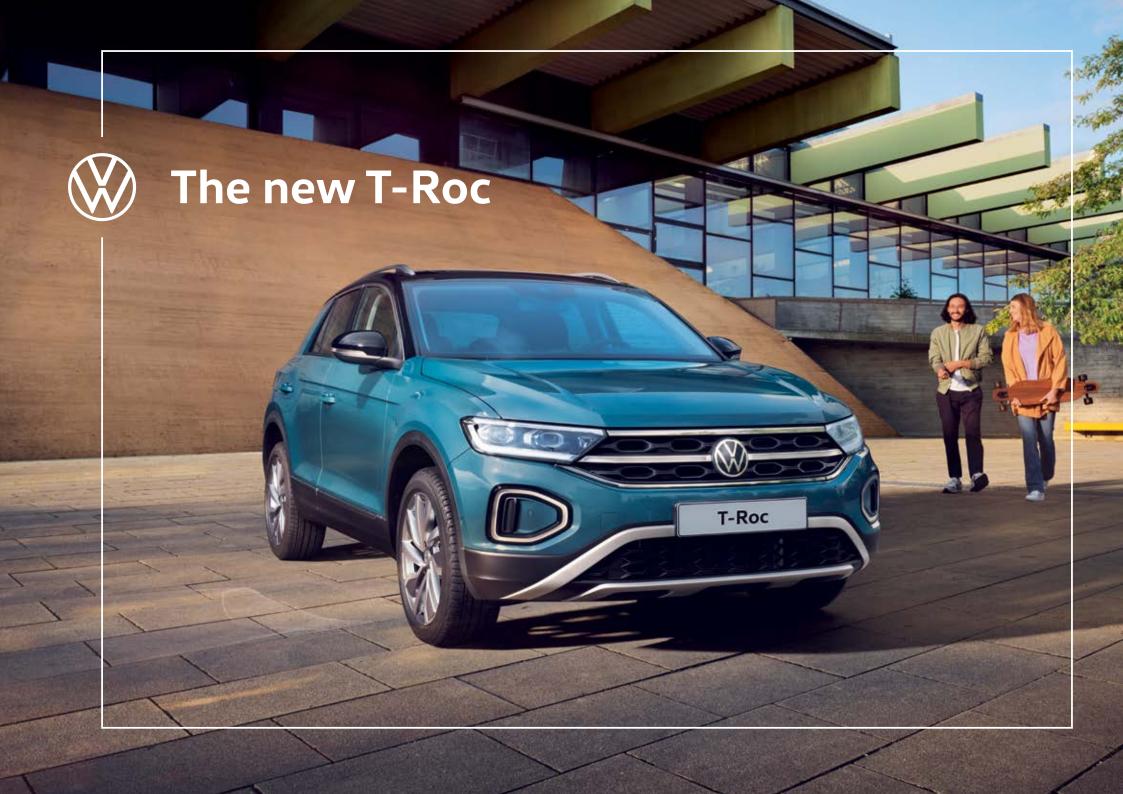

# The new form of confidence

With its sharpened exterior design, the new level of quality and design in the interior and enhanced technical features, the new T-Roc exudes confidence and emphasises its strong personality.

**01** From front to rear, the new T-Roc impresses with its newly designed light design. The characteristic LED daytime running lights and modern, darkened taillight clusters catch the eye from a distance. Two further highlights: the background lighting at the front in the interior and a logo projection with SUV signature, which illuminates the entrance area as an eye-catching effect when the front doors are opened.

**02** Combine your preferred lacguer with an additional colour for the **roof**, rear view mirror and A-pillar.

**03** You decide which alloys best rounds off the expressive look of the new T-Roc. How do you like the 19-inch Misano diamond-cut alloy wheels for the R-Line, for example? We are sure you will make the right choice.