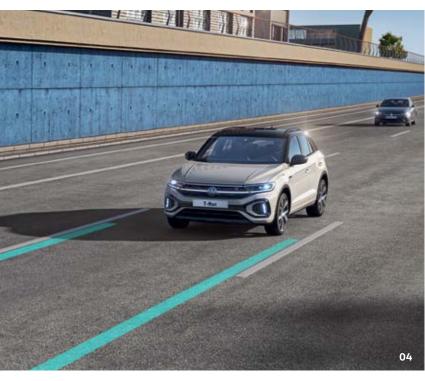

# Technology and Assist Systems

**01** Travel Assist combines the Adaptive Cruise Control system (ACC) and the Lane Assist system to keep you in your lane, maintain a minimum distance to the vehicle in front of you and prevent you from exceeding your pre-set top speed. Working together with a navigation system, Travel Assist is being extended by predictive cruise control and an assistant that allows the vehicle to react to bends. In conjunction with the dual clutch gearbox (DSG), you can remain relaxed too while driving in traffic jams and in stop-and-go traffic. Emergency Assist is designed to take over control of the vehicle if the driver is unable to do so.