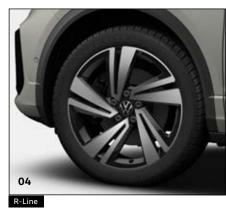

## Wheels

**01 16" Chester** alloy wheel

02 17" Johannesburg silver wheel

03 18" Portimao wheel

**04 18" Nevada** silver/black wheel

05 19" Misano silver/black wheel

**06 19" Misano** black wheel (only for Black Style)