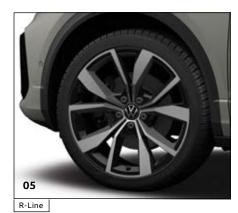

## Wheels

**01 16" Chester** alloy wheel

02 17" Johannesburg silver wheel

03 18" Portimao wheel

**04 18" Nevada** silver/black wheel

05 19" Misano silver/black wheel

**06 19" Misano** black wheel (only for Black Style)