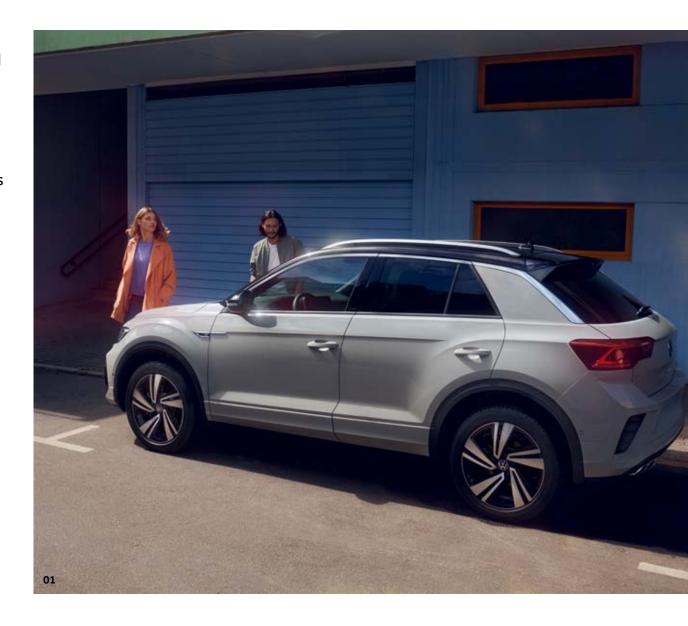

**01** From front to rear, the new T-Roc impresses with its newly designed light design. The characteristic LED daytime running lights and modern, darkened taillight clusters catch the eye from a distance. Two further highlights: the background lighting at the front in the interior and a logo projection with SUV signature, which illuminates the entrance area as an eye-catching effect when the front doors are opened.