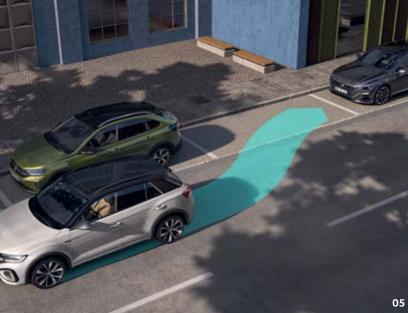

05 Park Assist, available as a standard option, will not only tell you whether a parking space is big enough - it can also drive into the parking space for you. Up to a speed of 40km/h, Park Assist permanently searches for suitable parallel parking spaces. Up to a speed of 20km/h it also searches for parking bays. Once you have decided on one of the parking spaces found, you start the parking process, with Park Assist taking over the steering.