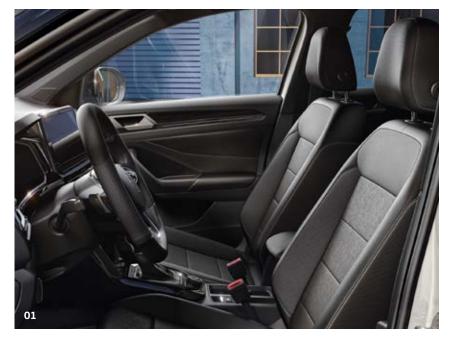

01 Take a seat and enjoy the ride in the ergoActive seat that comes as standard with the "Style" equipment line. You can easily adapt it to your stature. This relieves the strain on your back and ensures high sitting comfort and relaxation. The ergoActive seat has ArtVelours upholstery and is equipped with an electric lumbar support with massage function.