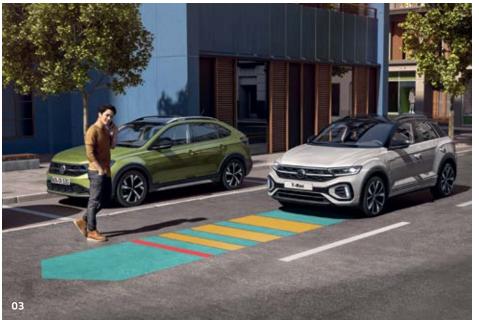

**02 Adaptive Cruise Control** helps you to maintain the vehicle at a maximum speed pre-set by you as well as a minimum distance from the car in front of you.

03 Front Assist emergency braking system with pedestrian detection can alert you to critical situations involving pedestrians and other vehicles and even apply the brake automatically in emergencies.