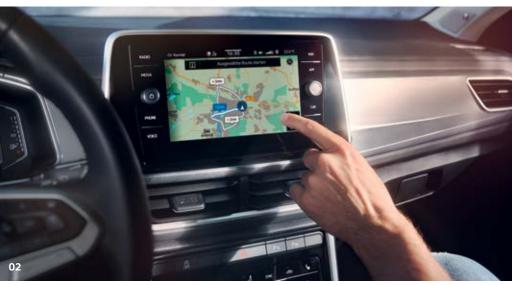

**02** The **Discover Pro Navigation system**, which is optionally available for the T-Roc Style and R-Line, is more than just a sat nav. In addition to a 9.2-inch TFT glass-covered touchscreen, it offers technical highlights that make your journey even more comfortable and connect you seamlessly to the world when on the road.