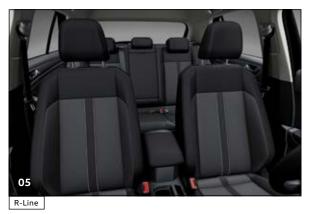

**04 'ArtVelours'** Soult/Flint Grey | Headliner Titan Black

**05 'Nappa'** Leather Black | Headliner Titan Black

Please note: Swatches reproduced for illustration purposes only. Actual upholstery colours may vary from those shown, as screen technology does not allow exact reproduction of the upholstery colours.