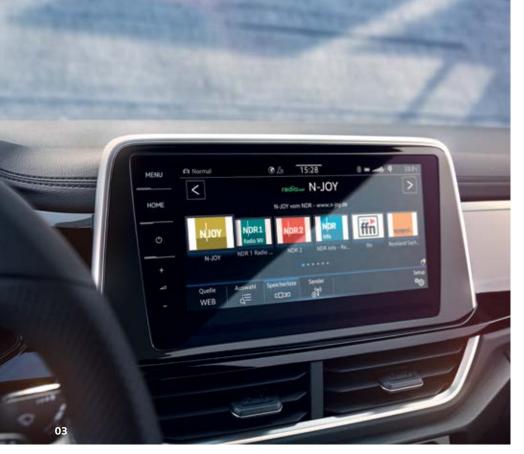

**04** App-Connect stands for convenient use of apps and content. Music, messages, maps or audiobooks are transferred to the infotainment system display and can then be operated in your field of vision. There are three interface options for connecting smartphones: Apple CarPlay, Android Auto from Google and MirrorLink. Wireless App-Connect is optional for the T-Roc Style and R-Line.\*