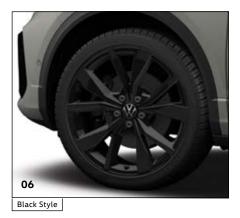

# **Black Style** design package

Underline the athletic and expressive appearance of the new T-Roc with equipment highlights that give its exterior even more personality and the interior an even more exclusive ambience. The Black Style design package is available for the new T-Roc Style and R-Line. The options include black exterior mirror housings and roof rails, carbon-look decals on the C-pillars and 18-inch Grange Hill alloy wheels in black.

## Wheels

**01 16" Chester** alloy wheel

02 17" Johannesburg silver wheel

03 18" Portimao wheel

**04 18" Nevada** silver/black wheel

05 19" Misano silver/black wheel

**06 19" Misano** black wheel (only for Black Style)