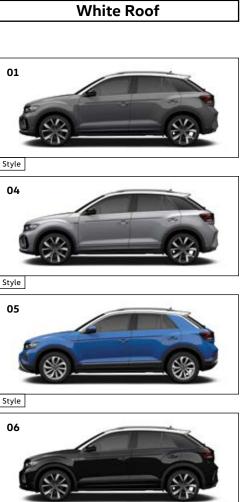

## **Roof Options**

R-Line

- standard — - optional

Style | R-Line

Please note: Roof options are not available with Life trimline models.