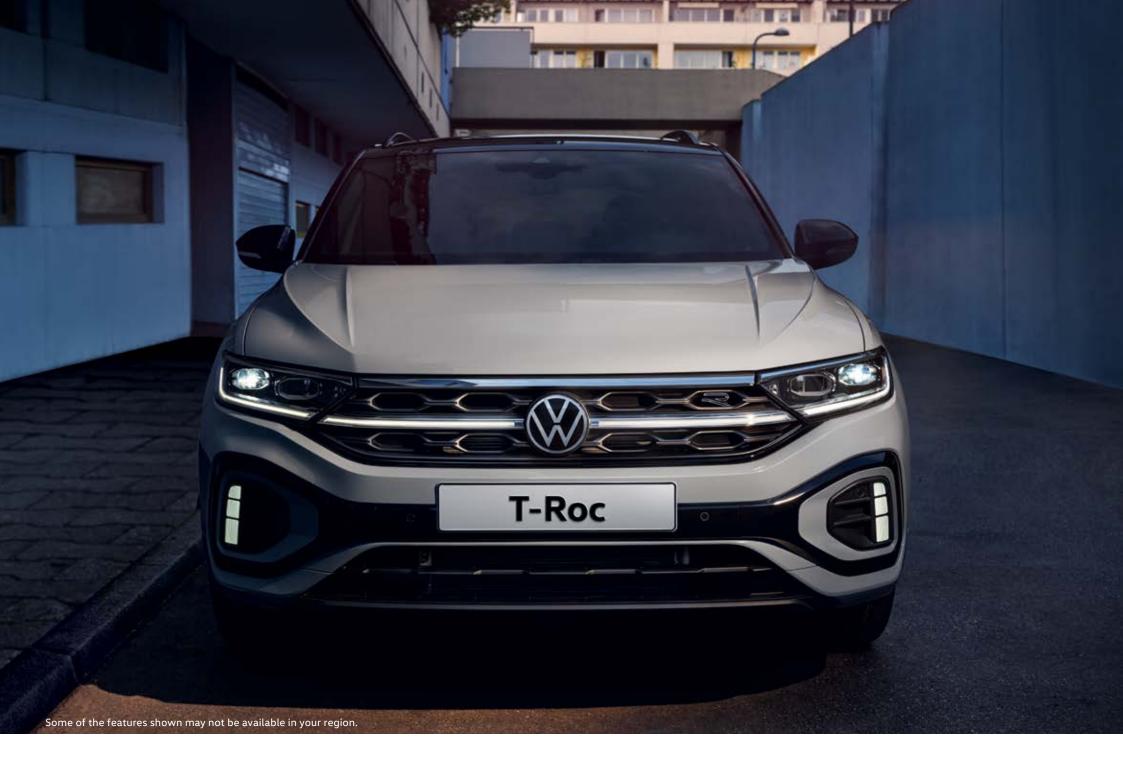

# The new form of confidence

With its sharpened exterior design, the new level of quality and design in the interior and enhanced technical features, the new T-Roc exudes confidence and emphasises its strong personality.

**01** From front to rear, the new T-Roc impresses with its newly designed light design. The characteristic LED daytime running lights and modern, darkened taillight clusters catch the eye from a distance. Two further highlights: the background lighting at the front in the interior and a logo projection with SUV signature, which illuminates the entrance area as an eye-catching effect when the front doors are opened.

## Strength comes from within

Strong, striking and sporty, the T-Roc exudes character and confidence. Take for example the Sport with its wide radiator grille, integrated LED dual headlights and separate unique signature LED daytime running lights, creating an unmistakable look, especially at night. Strong lines and a wide front air intake emphasise its bold design, with dynamic handling, a host of new technology, impressive standard specification and the option to personalise it to your preferred choice. This all adds up to create an SUV that is as much at home in the city as it is on rough terrain.