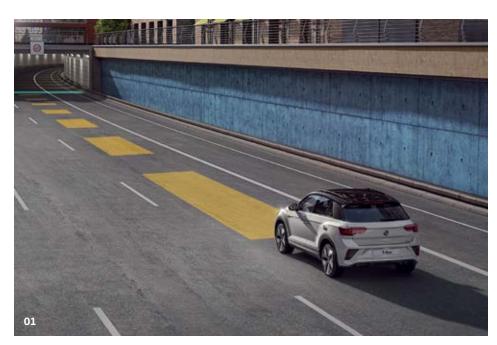

# Technology and Assist Systems

**01** Travel Assist combines the Adaptive Cruise Control system (ACC) and the Lane Assist system to keep you in your lane, maintain a minimum distance to the vehicle in front of you and prevent you from exceeding your pre-set top speed. Working together with a navigation system, Travel Assist is being extended by predictive cruise control and an assistant that allows the vehicle to react to bends. In conjunction with the dual clutch gearbox (DSG), you can remain relaxed too while driving in traffic jams and in stop-and-go traffic. Emergency Assist is designed to take over control of the vehicle if the driver is unable to do so.

**02 Adaptive Cruise Control** helps you to maintain the vehicle at a maximum speed pre-set by you as well as a minimum distance from the car in front of you.

03 Front Assist emergency braking system with pedestrian detection can alert you to critical situations involving pedestrians and other vehicles and even apply the brake automatically in emergencies.