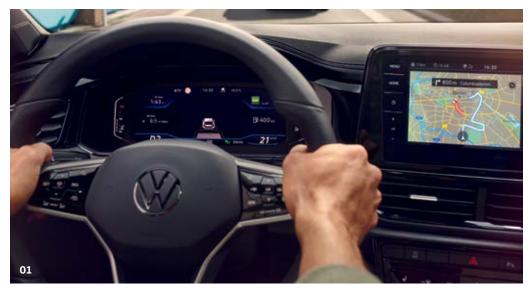

**01** The standard **Digital Cockpit** summarises all the information relevant to you in the new T-Roc on a 8-inch colour display with attractive graphics. Using the multifunction steering wheel, you can therefore conveniently access functions such as audio, telephony or assist systems via the instrument cluster while driving. You can also optionally equip your T-Roc with the Digital Cockpit Pro. With a 10.25-inch high-resolution display, it offers a wide range of options for individual configuration and additional displays, such as a navigation map display directly behind the steering wheel.