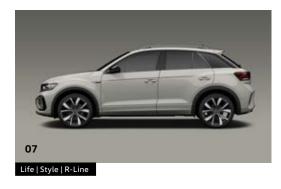

## **Paint**

01 Indium Grey Metallic
02 Kings Red Metallic
03 Petrol Blue Metallic
04 Pyrite Silver Metallic
05 Ravenna Blue Metallic
06 Deep Black Pearl
07 Ascot Grey Uni
08 Pure White Uni
09 Lapiz Blue Metallic

- standard - - optional

Please note: Colour range is reproduced for illustration purposes only. Actual on-car colours may vary from those shown, as screen technology does allow exact reproduction of the paint colours.