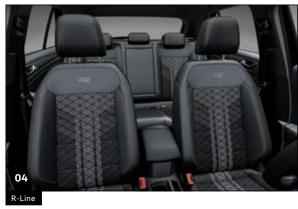

**04 'ArtVelours'** Soult/Flint Grey | Headliner Titan Black

**05 'Nappa'** Leather Black | Headliner Titan Black

Please note: Swatches reproduced for illustration purposes only. Actual upholstery colours may vary from those shown, as screen technology does not allow exact reproduction of the upholstery colours.