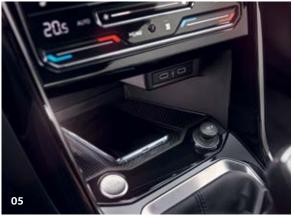

05 The optional wireless smartphone charger allows charging without the use of cables. The storage compartment in the front centre console contains a wireless charging pad that you place your phone on top of to charge.