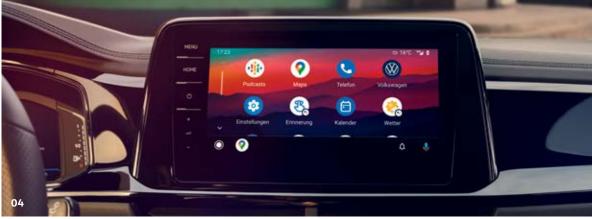

# Infotainment and connectivity

Enjoy all the benefits of an interactive, digital dashboard thanks to a host of standard and optional equipment such as the Digital Cockpit and the Discover Media Navigation touchscreen infotainment system.

**01** The standard **Digital Cockpit** summarises all the information relevant to you in the new T-Roc on a 8-inch colour display with attractive graphics. Using the multifunction steering wheel, you can therefore conveniently access functions such as audio, telephony or assist systems via the instrument cluster while driving. You can also optionally equip your T-Roc with the Digital Cockpit Pro. With a 10.25-inch high-resolution display, it offers a wide range of options for individual configuration and additional displays, such as a navigation map display directly behind the steering wheel.

**02** The **Discover Pro Navigation system**, which is optionally available for the T-Roc Style and R-Line, is more than just a sat nav. In addition to a 9.2-inch TFT glass-covered touchscreen, it offers technical highlights that make your journey even more comfortable and connect you seamlessly to the world when on the road.

**04** App-Connect stands for convenient use of apps and content. Music, messages, maps or audiobooks are transferred to the infotainment system display and can then be operated in your field of vision. There are three interface options for connecting smartphones: Apple CarPlay, Android Auto from Google and MirrorLink. Wireless App-Connect is optional for the T-Roc Style and R-Line.\*