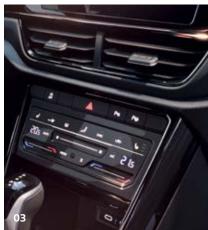

03 Air Care Climatronic airconditioning system comes as standard in the T-Roc Style and R-Line, and ensures a pleasant climate all-round. The control and displays are now digitalised and are accessible via a touchscreen at the touch of a finger, making operation extremely intuitive and giving the cockpit a particularly modern look. The functional guide grooves also ensure easy and convenient operation while driving.