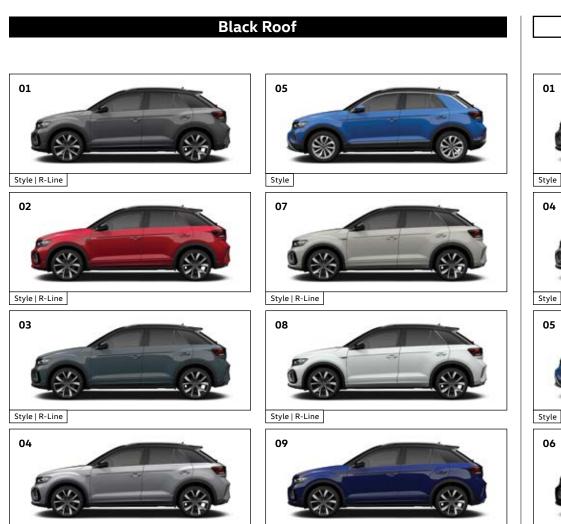

## **Roof Options**

R-Line

- standard — - optional

Style | R-Line

Please note: Roof options are not available with Life trimline models.