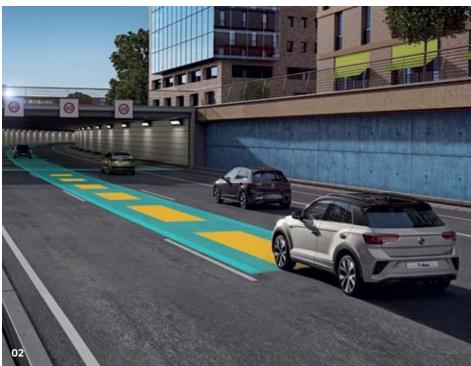

# Technology and Assist Systems

**01** Travel Assist combines the Adaptive Cruise Control system (ACC) and the Lane Assist system to keep you in your lane, maintain a minimum distance to the vehicle in front of you and prevent you from exceeding your pre-set top speed. Working together with a navigation system, Travel Assist is being extended by predictive cruise control and an assistant that allows the vehicle to react to bends. In conjunction with the dual clutch gearbox (DSG), you can remain relaxed too while driving in traffic jams and in stop-and-go traffic. Emergency Assist is designed to take over control of the vehicle if the driver is unable to do so.

**02 Adaptive Cruise Control** helps you to maintain the vehicle at a maximum speed pre-set by you as well as a minimum distance from the car in front of you.

03 Front Assist emergency braking system with pedestrian detection can alert you to critical situations involving pedestrians and other vehicles and even apply the brake automatically in emergencies.