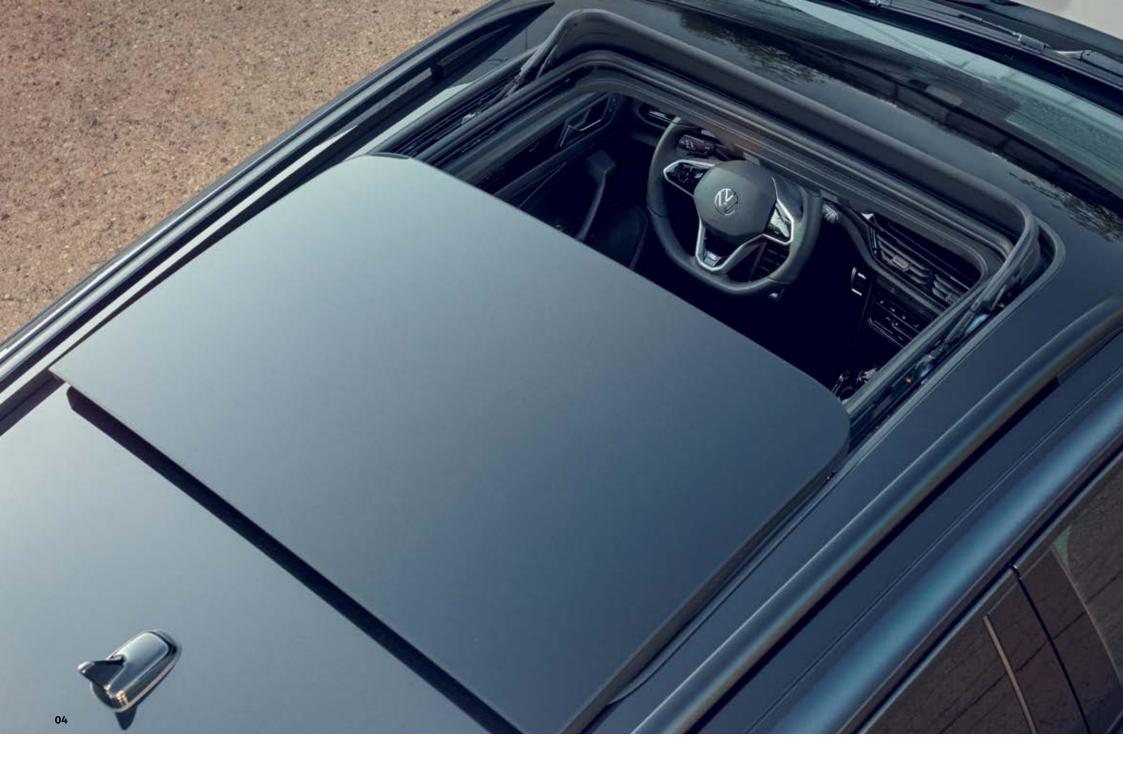

**04** With the vast glass panel that spans the entire width of the roof, the electric tilting and sliding panoramic sunroof is sure to catch the eye. Standard for the T-Roc R-Line, optional for the T-Roc Style.