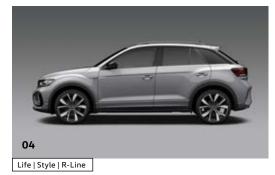

## **Paint**

01 Indium Grey Metallic
02 Kings Red Metallic
03 Petrol Blue Metallic
04 Pyrite Silver Metallic
05 Ravenna Blue Metallic
06 Deep Black Pearl
07 Ascot Grey Uni
08 Pure White Uni
09 Lapiz Blue Metallic

- standard - - optional

Please note: Colour range is reproduced for illustration purposes only. Actual on-car colours may vary from those shown, as screen technology does allow exact reproduction of the paint colours.